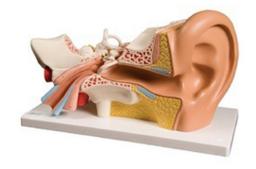

## **Item Description:**

This 1.5X life size model shows the most common pathologies affecting the outer, middle and inner ear. At the level of the Eustachian tube you can see mucus and secretory otitis media; the cholesteatoma and eczema are also represented in high detail. On the additional relieves you can see a comparison of 3 different eardrums: the first one is healthy, tha second one exhibits a perforation and the third one showing the bullous myringitis.