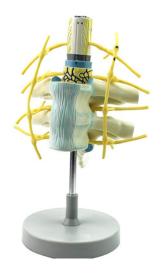

## Item Description :

2X life size, 2 thoracic vertebrae with rib ends and costovertebral

articulations are included. The spinal cord is sectioned trasversely, showing details of the grey and white matter, spinal nerve branches and the spinal ganglia. This midel highlight the communication between sympathetic trunk and spinal column, through sympathetic ganglion and spinal ganglion, connected by white and grey communicating branches.

Item Image :

Cat. No.

4062.2008.01