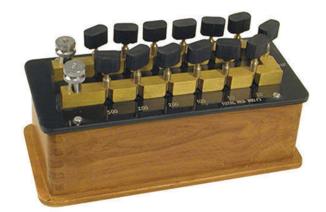

## **Item Description:**

Teak wood box fitted with 7/16? rectangular brass, blocks accuracy +

0.1%. Provided resistance box is designed and manufactured by our deft professionals using premium quality components and advanced multiple resistors & switches to ensure appropriate flow of current, by adjusting the resistor value. This resistance box is available in the resistors:

- Hassle-free operations Long service life Anti-corrosive body
- High durability Sturdiness Perfectly designed Available In Range
- 1 to 10 or 1-1 1 to 50 or 1-5 1 to 100 or 1-10
- 1 to 500 or 1-50 1 to 1000 or 1-100 1 to 5000 or 1-500
- 1 to 10000 or 1-1000

Item Image:

Cat. No.

3133.2008.01